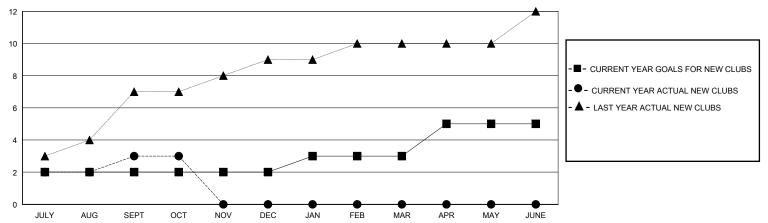

2024-2025 |   |   |   | Members RESULTS FOR 2024-2025 |    |     |                                         |
|                             |   |   |   |                               |    |     |                                         |
| JULY/AUG/SEPT               | 2 | 3 | 0 | JULY/AUG/SEPT                 | 30 | 180 | 52                                      |
| OCT/NOV/DEC                 | 0 | 0 | 0 | OCT/NOV/DEC                   | 10 | 8   | 42                                      |
| JAN/FEB/MAR                 | 1 | 0 | 0 | JAN/FEB/MAR                   | 15 | 0   | 0                                       |
| APR/MAY/JUNE                | 2 | 0 | 0 | APR/MAY/JUNE                  | 30 | 0   | 0                                       |

#### GOALS AND ACTUAL NEW CLUBS CUMULATIVE



#### GOALS AND ACTUAL MEMBERS CUMULATIVE



| <ul> <li>Member Growth Ne</li> </ul> | T GOAL |
|--------------------------------------|--------|
|--------------------------------------|--------|

- MEMBER GROWTH ACTUAL

- LAST YEAR MEMBERSHIP ACTUAL

Results as of: 10/31/2024

| DROPPED CLUBS: 0 |    |
|------------------|----|
| DROPPED MEMBERS  |    |
| DECEASED         | 2  |
| CLUB CANCELLED   | 0  |
| OTHER            | 92 |
| TOTAL            | 94 |

| 45 CLUBS OF 155 ADDED 1 OR MORE | <b>GENDER</b>  |
|---------------------------------|----------------|
| NEW MEMBERS                     | MALE<br>FEMALE |

CLICK HERE FOR CUMULATIVE

# SENDER DISTRIBUTION

2,482 (69.48%)

1,090 (30.52%)

TOTAL FAMILY UNIT MEMBERS

FAMILY MEMBERS PAYING HALF

**DUES** 

**MEMBERSHIP DATA**