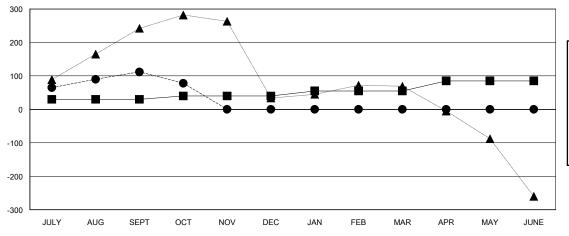

#### GOALS AND ACTUAL MEMBERS CUMULATIVE

| <ul> <li>Member Growth Ne</li> </ul> | T GOAL |
|--------------------------------------|--------|
|--------------------------------------|--------|

- MEMBER GROWTH ACTUAL